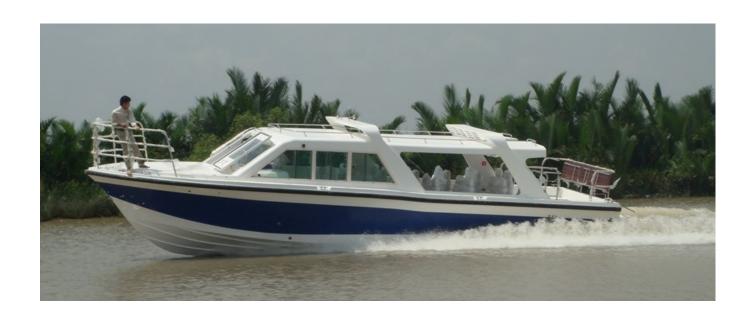

## Ambulance—Multi Purpose Ferry 15.00

Brand: FibreShark Ferry 15.00

Model: 15.00 Meter

Deep V hull type—GRP

Building year: NEW

Passenger Ferry / Ambulance—Multipurpose vessel

SPECIFICATIONS:

Hull: GRF

Twin deck with outside seating space.

Dimensions:

 Length: I.o.a.:
 15.00 m

 Beam o.a.:
 3.40 m

 Draft appox:
 0.60 M

Capacity:

Fuel: 2 x 1.000 L

Speed: To be discussed. Depending regulations.

Cabin

Several cabin arrangements possible. Open / half open/ enclosed. Up to 2 crew seating. Complete with steering console.

Open aft deck

Saloon with 32 seating's and excellent visibility. .

Sufficient exits doors also in the how section