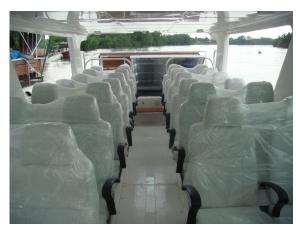

Crew: 2 seats

Passengers: 32 pax depending on arrangement and layout.

Client choice.

Performance:

Range: Depending engine type

Propulsion system:

Engine: 2 x inboard diesel with sterndrive or twin outboard.

Cabin

Several cabin arrangements possible. Open / half open/ enclosed. Up to 2 crew seating. Complete with steering console.

Open aft deck

Saloon with 32 seating's and excellent visibility. .

Sufficient exits doors also in the how section