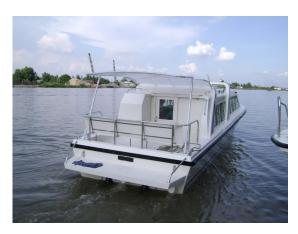

## Ambulance—Multi Purpose Ferry 15.00

Brand: FibreShark Ferry 15.00

Model: 15.00 Meter

Deep V hull type—GRP

Building year: NEW

Passenger Ferry / Ambulance—Multipurpose vessel

SPECIFICATIONS:

Hull: GRF

Twin deck with outside seating space.

Dimensions:

 Length: I.o.a.:
 15.00 m

 Beam o.a.:
 3.40 m

 Draft appox:
 0.60 M

Capacity:

Fuel: 2 x 1.000 L

Speed: To be discussed. Depending regulations.

Cabin

Several cabin arrangements possible. Open / half open/ enclosed. Up to 2 crew seating. Complete with steering console.

Open aft deck

Saloon with 32 seating's and excellent visibility. .

Sufficient exits doors also in the how section