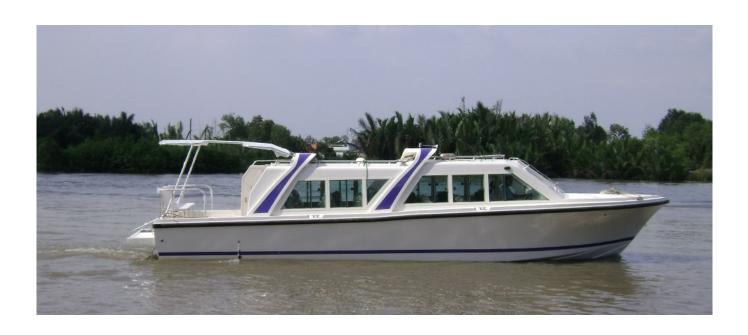

## Ambulance—Multi Purpose Ferry 15.00

Brand: FibreShark Ferry 15.00

Model: 15.00 Meter

Deep V hull type—GRP

Building year: NEW

Passenger Ferry / Ambulance—Multipurpose vessel

SPECIFICATIONS:

Hull: GRF

Twin deck with outside seating space.

Dimensions:

 Length: I.o.a.:
 15.00 m

 Beam o.a.:
 3.40 m

 Draft appox:
 0.60 M

Capacity:

Fuel: 2 x 1.000 L

Speed: To be discussed. Depending regulations.

Cabin

Several cabin arrangements possible. Open / half open/ enclosed. Up to 2 crew seating. Complete with steering console.

Open aft deck

Saloon with 32 seating's and excellent visibility. .

Sufficient exits doors also in the how section