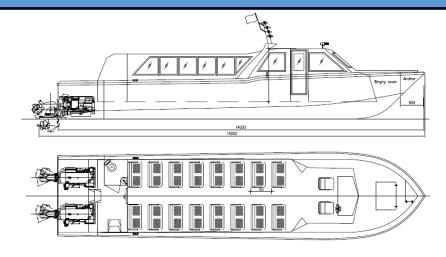

Twin deck with outside seating space.

Dimensions:

 Length: I.o.a.:
 15.00 m

 Beam o.a.:
 3.40 m

 Draft appox:
 0.60 M

Capacity:

Fuel: 2 x 1.000 L

Speed: To be discussed. Depending regulations.

Crew: 2 seats

Passengers: 32 pax depending on arrangement and layout.

Client choice.

Performance:

Range: Depending engine type

Propulsion system:

Engine: 2 x inboard diesel with sterndrive or twin outboard.

Cabin

Several cabin arrangements possible. Open / half open/ enclosed. Up to 2 crew seating. Complete with steering console.

Open aft deck

Saloon with 32 seating's and excellent visibility. .

Sufficient exits doors also in the how section